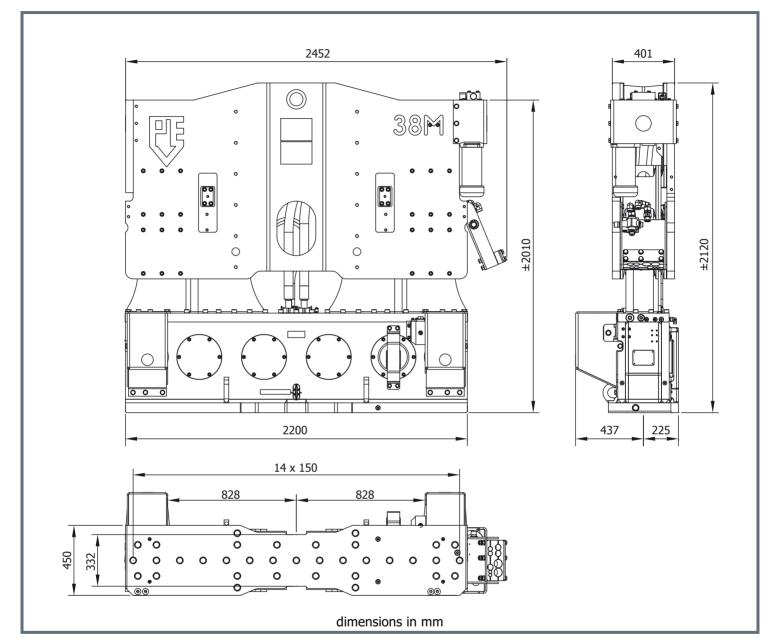

## Specification Sheet **PVE 38M**

Standard Frequency Vibro Hammer

| Specifications                          | 38M   |          |                            |          |      |
|-----------------------------------------|-------|----------|----------------------------|----------|------|
| Eccentric moment                        | 3300  | inch-lbs | Clamps:                    |          |      |
| Max. centrifugal force                  | 135   | tons     | Sheet pile clamp           | DWK 150T |      |
| Max. frequency                          | 1700  | rpm      | Transport weight per piece | 2800     | lbs  |
| Max. amplitude excluding DWK 150T       | 0.98  | inch     | Double clamps              | PPK 80T  |      |
| Max. amplitude including DWK 150T       | 0.7   | inch     | Transport weight per piece | 1102     | lbs  |
| Max. static line-pull                   | 45    | tons     |                            |          |      |
| Max. operating pressure                 | 5080  | psi      | Powerpack:                 |          |      |
| Max. oil flow                           | 133   | gpm      | Model                      | 500      |      |
| Forced lubrication                      | yes   |          |                            |          |      |
| Dynamic weight excluding DWK 150T       | 6610  | lbs      | Hose set:                  |          |      |
| Dynamic weight including DWK 150T       | 9410  | lbs      | Length                     | 98       | feet |
| Total weight excluding DWK 150T & hoses | 11900 | lbs      | Transport weight (±)       | 1323     | lbs  |